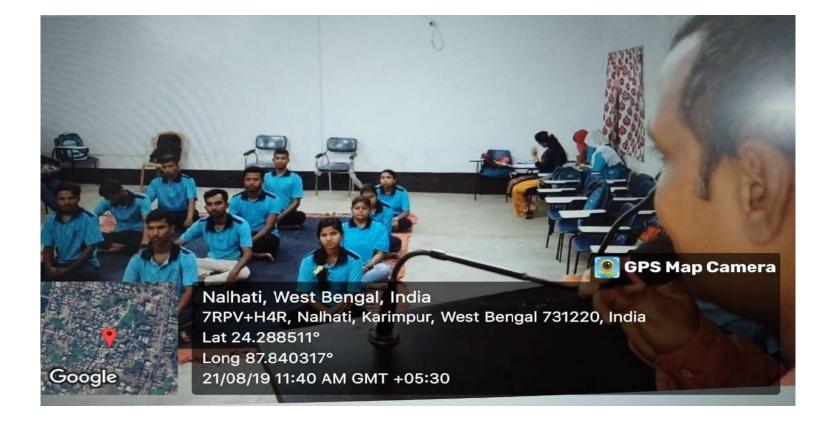

# ONE DAY WORKSHOP IN YOGA EDUCATION

August 21, 2019

Time: 11:00 AM

Venue: HBC, Room No-23

# **Yoga Education**

Organized by Department of Physical Education in collaboration with IQAC, Hiralal Bhakat College, Nalhati, Birbhum Date 21-08-2019 Time: 12:00 p.m. Venue: Room No.23, H.B. College

 Yoga education is of great importance as its main aim is to achieve optimum health of an individual which include all the dimension of health.