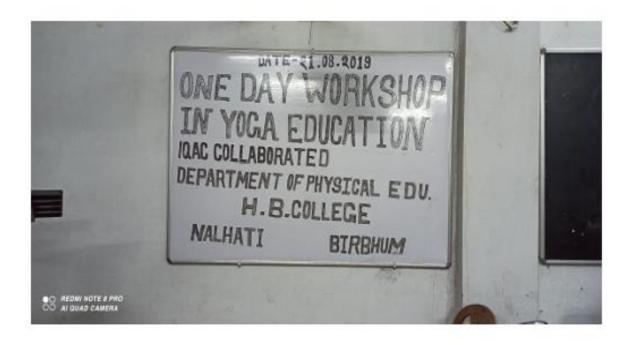

# ONE DAY WORKSHOP IN YOGA EDUCATION

August 21, 2019

Time: 11:00 AM

Venue: HBC, Room No-23

# **Yoga Education**

Organized by Department of Physical Education in collaboration with IQAC, Hiralal Bhakat College, Nalhati, Birbhum Date 21-08-2019 Time: 12:00 p.m. Venue: Room No.23, H.B. College

 Yoga education is of great importance as its main aim is to achieve optimum health of an individual which include all the dimension of health.